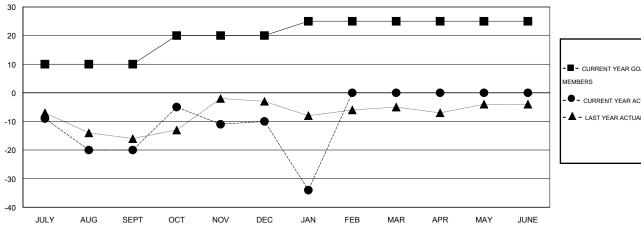

### GOALS AND ACTUAL MEMBERS CUMULATIVE

| -■-  | CURRENT YEAR GOALS FOR NEW |
|------|----------------------------|
| MEMA | EDS                        |

CURRENT YEAR ACTUAL MEMBERS

- LAST YEAR ACTUAL MEMBERS